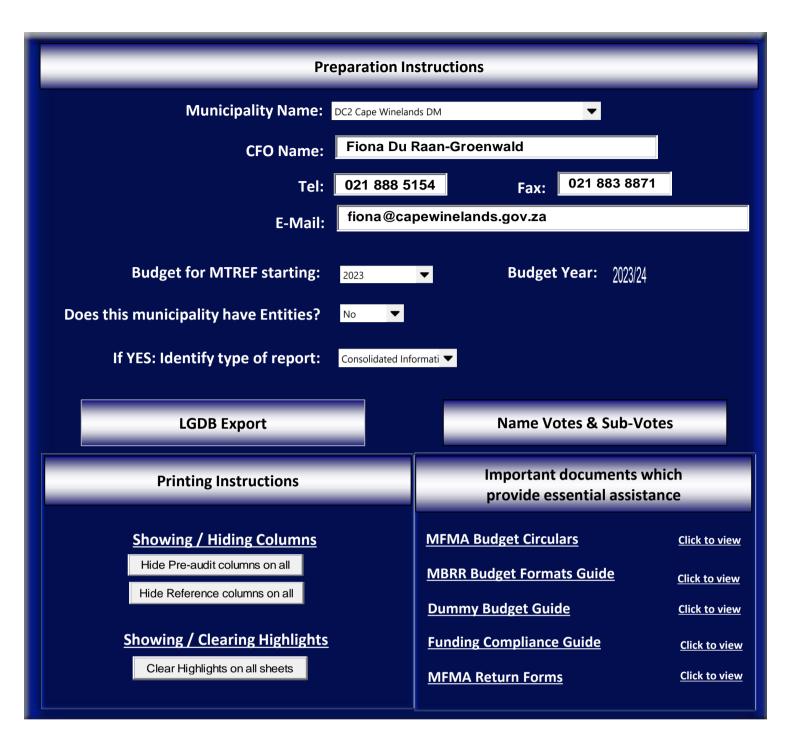

## national treasury

Department: National Treasury REPUBLIC OF SOUTH AFRICA

#### **Contact details:**

Kgomotso Baloyi National Treasury Tel: (012) 315-5866 Electronic submissions: LG Upload Portal

| Organisational Structure Votes                             | Complete Votes & Sub-Votes                                                             | Select Org. Structure                                                     |  |  |  |  |
|------------------------------------------------------------|----------------------------------------------------------------------------------------|---------------------------------------------------------------------------|--|--|--|--|
| Vote 1 - REGIONAL DEV AND PLANNING                         | Vote 1 REGIONAL DEV AND PLANNING                                                       | _                                                                         |  |  |  |  |
| Vote 2 - COMM AND DEV SERVICES<br>Vote 3 - ENGINEERING     | 1.1       [Name of sub-vote]         1.2       LOCAL ECONOMIC DEVELOPMENT              | 1.2 - LOCAL ECONOMIC DEVELOPMENT                                          |  |  |  |  |
| Vote 4 - RURAL AND SOCIAL<br>Vote 5 - OFFICE OF THE MM     | 1.3 TOURISM<br>1.4 PLANNING SERVICES                                                   | 1.3 - TOURISM<br>1.4 - PLANNING SERVICES                                  |  |  |  |  |
| Vote 6 - FINANCIAL SERVICES                                | 1.5 [Name of sub-vote]                                                                 |                                                                           |  |  |  |  |
| Vote 7 - CORPORATE SERVICES<br>Vote 8 - ROADS AGENCY       | 1.6     [Name of sub-vote]       1.7     [Name of sub-vote]                            |                                                                           |  |  |  |  |
| Vote 9 - CORPORATE SERVICES<br>Vote 10 - [NAME OF VOTE 10] | 1.8 [Name of sub-vote]<br>1.9 [Name of sub-vote]                                       |                                                                           |  |  |  |  |
| Vote 11 - [NAME OF VOTE 11]                                | 1.10 [Name of sub-vote]                                                                |                                                                           |  |  |  |  |
| Vote 12 - [NAME OF VOTE 12]<br>Vote 13 - [NAME OF VOTE 13] | Vote 2 COMM AND DEV SERVICES 2.1 [Name of sub-vote]                                    | -                                                                         |  |  |  |  |
| Vote 14 - [NAME OF VOTE 14]<br>Vote 15 - [NAME OF VOTE 15] | 2.2 MUNICIPAL HEALTH SERVICES<br>2.3 DISASTER MANAGEMENT                               | 2.2 - MUNICIPAL HEALTH SERVICES<br>2.3 - DISASTER MANAGEMENT              |  |  |  |  |
|                                                            | 2.4 FIRE SERVICES                                                                      | 2.4 - FIRE SERVICES                                                       |  |  |  |  |
|                                                            | 2.6 [Name of sub-vote]                                                                 |                                                                           |  |  |  |  |
|                                                            | 2.7 [Name of sub-vote]<br>2.8 [Name of sub-vote]                                       |                                                                           |  |  |  |  |
|                                                            | 2.9 [Name of sub-vote]<br>2.10 [Name of sub-vote]                                      |                                                                           |  |  |  |  |
|                                                            | Vote 3 ENGINEERING                                                                     |                                                                           |  |  |  |  |
|                                                            | 3.1 MANAG: ENGINERING<br>3.2 BUILDING MAIN                                             | 3.1 - MANAG: ENGINERING<br>3.2 - BUILDING MAIN                            |  |  |  |  |
|                                                            | 3.3 PROJECTS<br>3.4 PUBLIC TRANSPORT REGULATION                                        | 3.3 - PROJECTS<br>3.4 - PUBLIC TRANSPORT REGULATION                       |  |  |  |  |
|                                                            | 3.5 [Name of sub-vote]                                                                 |                                                                           |  |  |  |  |
|                                                            | 3.6 INFORMATION TECHNOLOGY<br>3.7 TELECOMMUNICATION SERVICES                           | 3.6 - INFORMATION TECHNOLOGY<br>3.7 - TELECOMMUNICATION SERVICES          |  |  |  |  |
|                                                            | 3.8 [Name of sub-vote]<br>3.9 [Name of sub-vote]                                       |                                                                           |  |  |  |  |
|                                                            | 3.10 [Name of sub-vote]                                                                |                                                                           |  |  |  |  |
|                                                            | Vote 4 RURAL AND SOCIAL<br>4.1 SOCIAL DEVELOPMENT                                      | 4.1 - SOCIAL DEVELOPMENT                                                  |  |  |  |  |
|                                                            | 4.2 SAFEHOUSE<br>4.3 RURAL DEVELOPMENT                                                 | 4.2 - SAFEHOUSE<br>4.3 - RURAL DEVELOPMENT                                |  |  |  |  |
|                                                            | 4.4 MANAG: RURAL AND SOCIAL                                                            | 4.4 - MANAG: RURAL AND SOCIAL                                             |  |  |  |  |
|                                                            | <ul><li>4.5 [Name of sub-vote]</li><li>4.6 [Name of sub-vote]</li></ul>                |                                                                           |  |  |  |  |
|                                                            | 4.7 [Name of sub-vote]<br>4.8 [Name of sub-vote]                                       |                                                                           |  |  |  |  |
|                                                            | 4.9 [Name of sub-vote]                                                                 |                                                                           |  |  |  |  |
|                                                            | 4.10 [Name of sub-vote]<br>Vote 5 OFFICE OF THE MM                                     | -                                                                         |  |  |  |  |
|                                                            | 5.1 OFFICE OF THE MM<br>5.2 [Name of sub-vote]                                         | 5.1 - OFFICE OF THE MM                                                    |  |  |  |  |
|                                                            | 5.3 INTERNAL AUDIT                                                                     | 5.3 - INTERNAL AUDIT                                                      |  |  |  |  |
|                                                            | 5.4 RISK MANAGEMENT<br>5.5 PERFORMANCE MANAGEMENT                                      | 5.4 - RISK MANAGEMENT<br>5.5 - PERFORMANCE MANAGEMENT                     |  |  |  |  |
|                                                            | 5.6 IDP<br>5.7 [Name of sub-vote]                                                      | 5.6 - IDP                                                                 |  |  |  |  |
|                                                            | 5.8 PUBLIC RELATIONS                                                                   | 5.8 - PUBLIC RELATIONS                                                    |  |  |  |  |
|                                                            | 5.9     [Name of sub-vote]       5.10     [Name of sub-vote]                           |                                                                           |  |  |  |  |
|                                                            | Vote 6         FINANCIAL SERVICES           6.1         MANAGEMENT: FINANCIAL SERVICES | 6.1 - MANAGEMENT: FINANCIAL SERVICES                                      |  |  |  |  |
|                                                            | 6.2 FINANCIAL MANAGEMENT GRANT<br>6.3 BUDGET AND TREASURY OFFICE                       | 6.2 - FINANCIAL MANAGEMENT GRANT<br>6.3 - BUDGET AND TREASURY OFFICE      |  |  |  |  |
|                                                            | 6.4 [Name of sub-vote]                                                                 |                                                                           |  |  |  |  |
|                                                            | 6.5 PROCUREMENT<br>6.6 EXPENDITURE                                                     | 6.5 - PROCUREMENT<br>6.6 - EXPENDITURE                                    |  |  |  |  |
|                                                            | 6.7 [Name of sub-vote]<br>6.8 [Name of sub-vote]                                       |                                                                           |  |  |  |  |
|                                                            | 6.9 [Name of sub-vote]                                                                 |                                                                           |  |  |  |  |
|                                                            | 6.10 [Name of sub-vote]<br>Vote 7 CORPORATE SERVICES                                   |                                                                           |  |  |  |  |
|                                                            | 7.1 ADMIN SUPPORT SERVICES<br>7.2 [Name of sub-vote]                                   | 7.1 - ADMIN SUPPORT SERVICES                                              |  |  |  |  |
|                                                            | 7.3 [Name of sub-vote]                                                                 |                                                                           |  |  |  |  |
|                                                            | 7.4         HUMAN RESOURCE MANAGEMENT           7.5         PROPERTY MANGEMENT         | 7.4 - HUMAN RESOURCE MANAGEMENT<br>7.5 - PROPERTY MANGEMENT               |  |  |  |  |
|                                                            | 7.6 COMMUNICATION/ TELEPHONE<br>7.7 TRANSPORT POOL                                     | 7.6 - COMMUNICATION/ TELEPHONE<br>7.7 - TRANSPORT POOL                    |  |  |  |  |
|                                                            | 7.8 [Name of sub-vote]                                                                 | 7.9 - EXPENDITURE OF THE COUNCIL                                          |  |  |  |  |
|                                                            | 7.9 EXPENDITURE OF THE COUNCIL<br>7.10 SUNDRY EXPENDITURE OF THE COUN                  | 7.9 - EXPENDITURE OF THE COUNCIL<br>7.10 - SUNDRY EXPENDITURE OF THE COUN |  |  |  |  |
|                                                            | Vote 8 ROADS AGENCY<br>8.1 [Name of sub-vote]                                          |                                                                           |  |  |  |  |
|                                                            | 8.2 ROADS-MAIN/ DIV. INDIRECT<br>8.3 MANAGEMENT: ROADS                                 | 8.2 - ROADS-MAIN/ DIV. INDIRECT<br>8.3 - MANAGEMENT: ROADS                |  |  |  |  |
|                                                            | 8.4 ROADS: WORKSHOP                                                                    | 8.4 - ROADS: WORKSHOP                                                     |  |  |  |  |
|                                                            | 8.5 ROADS: PLANT<br>8.6 [Name of sub-vote]                                             | 8.5 - ROADS: PLANT                                                        |  |  |  |  |
|                                                            | 8.7 [Name of sub-vote]<br>8.8 [Name of sub-vote]                                       |                                                                           |  |  |  |  |
|                                                            | 8.9 [Name of sub-vote]                                                                 |                                                                           |  |  |  |  |
|                                                            | 8.10 [Name of sub-vote]<br>Vote 9 CORPORATE SERVICES                                   |                                                                           |  |  |  |  |
|                                                            | 9.1 OFFICE OF THE MAYOR<br>9.2 OFFICE OF THE SPEAKER                                   | 9.1 - OFFICE OF THE MAYOR<br>9.2 - OFFICE OF THE SPEAKER                  |  |  |  |  |
|                                                            | 9.3 COUNCILLOR SUPPORT                                                                 | 9.3 - COUNCILLOR SUPPORT                                                  |  |  |  |  |
|                                                            | 9.4 OFFICE OF THE DEPUTY MAYOR<br>9.5 [Name of sub-vote]                               | 9.4 - OFFICE OF THE DEPUTY MAYOR                                          |  |  |  |  |
|                                                            | 9.6 [Name of sub-vote]<br>9.7 [Name of sub-vote]                                       |                                                                           |  |  |  |  |
|                                                            | 9.8 [Name of sub-vote]                                                                 |                                                                           |  |  |  |  |
|                                                            | 9.9 [Name of sub-vote]<br>9.10 [Name of sub-vote]                                      |                                                                           |  |  |  |  |
|                                                            | Vote 10 [NAME OF VOTE 10]<br>10.1 [Name of sub-vote]                                   |                                                                           |  |  |  |  |
|                                                            |                                                                                        |                                                                           |  |  |  |  |