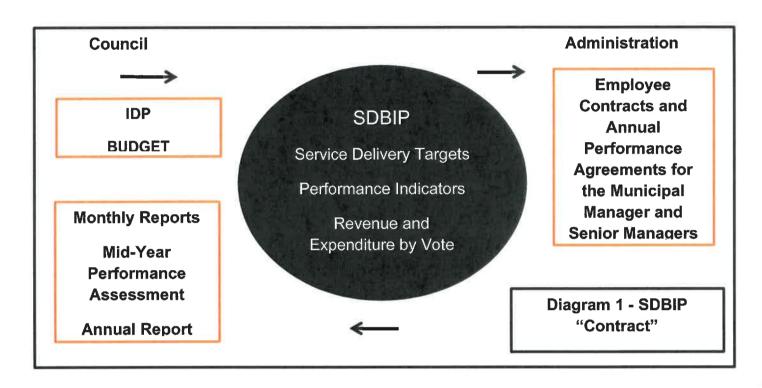

P    | Workplace Skills Plan                                |
| MAYCO  | Mayoral Committee                                    |        |                                                      |
|        |                                                      |        |                                                      |

#### 2. INTRODUCTION

The SDBIP seeks to promote municipal accountability and transparency and is an important instrument for service delivery and budgetary monitoring and evaluation. The SDBIP is a partnership contract between the Administration, Council and Community, which expresses the goals and objectives, as set by the Council as quantifiable outcomes that can be implemented by the Administration over the next financial year. This is illustrated in Diagram 1 below.



Section 1 of the MFMA defines the SDBIP as: A detailed plan approved by the mayor of a municipality in terms of section 53(1)(c)(ii) for implementing the municipality's delivery of services and the execution of its annual budget and which must include (as part of the top-layer) the following:

- (a) Projections for each month of -
  - Revenue to be collected, by source; and
  - Operational and capital expenditure, by vote.
- (b) Service delivery targets and performance indicators for each quarter.

In terms of National Treasury's Circular No.13 the SDBIP must provide a picture of service delivery areas, budget allocations, and enable monitoring and evaluation. It specifically requires the SDBIP to include;

- Monthly projections of revenue to be collected for each source;
- Monthly proje