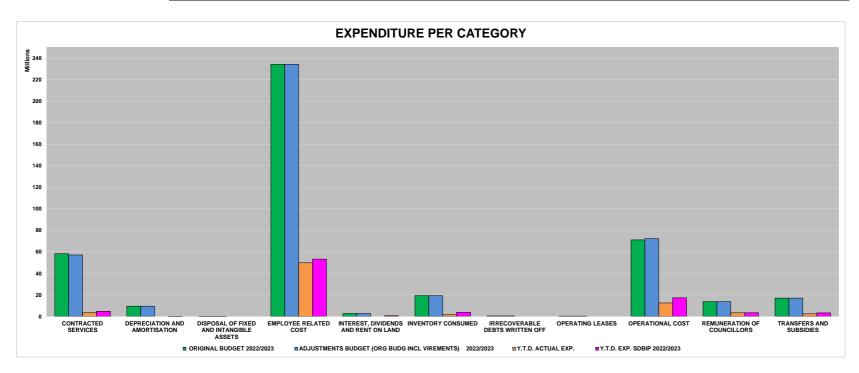

#### Other materials, Contracted services and Transfer and subsidies

The variance is due to the performance of different projects. The detail on the progress of each project can be located on page 30

#### **Finance charges**

The variance is due to the borrowing not being finalised as anticipated during the budget process.

#### Other expenditure

The variance is due to different items, which amounted to expenditure being lower than anticipated.