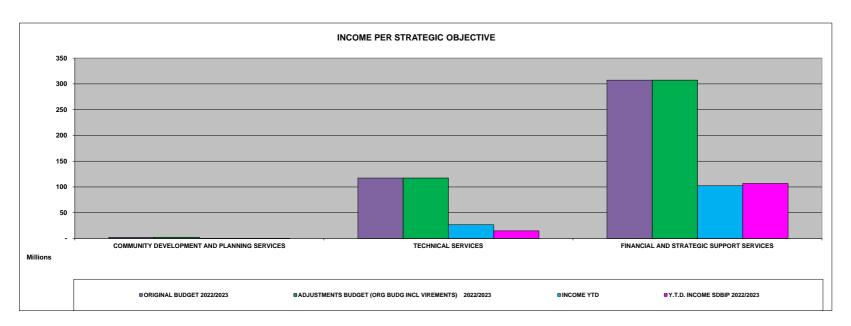

| 171,479          | 171,479     | 146,265                          | 7%        |
| TECHNICAL SERVICES                          | 117,290,110                  | 117,290,110                                                     | 26,673,015       | 26,673,015  | 14,723,020                       | 23%       |
| FINANCIAL AND STRATEGIC SUPPORT SERVICES    | 307,391,470                  | 307,391,470                                                     | 102,355,325      | 102,355,325 | 106,722,121                      | 33%       |
|                                             | 427,079,580                  | 427,079,580                                                     | 129,199,819      | 129,199,819 | 121,591,406                      | 30%       |



#### DETAILED EXPENDITURE AND INCOME REPORT PER DIVISION SEPTEMBER 2022

|                                             | ORIGINAL<br>BUDGET<br>2022/2023 | ADJUSTMENTS<br>BUDGETS (ORG<br>BUDG INCL<br>VIREMENTS)<br>2022/2023 | ACTUAL Q1 EXPEN.<br>(EXCLUD. COMMIT) | COMMITTED Q1 | Y.T.D. ACTUAL<br>EXPEN. (INCLUD.<br>COMMIT) | Y.T.D EXPEN.<br>SDBIP 2022/2023 | % AVAIL. / OUTS.         | % SPENT /<br>RECEIVED  |
|---------------------------------------------|---------------------------------|---------------------------------------------------------------------|--------------------------------------|--------------|---------------------------------------------|---------------------------------|--------------------------|------------------------|
| COMMUNITY DEVELOPMENT AND PLANNING SERVICES |