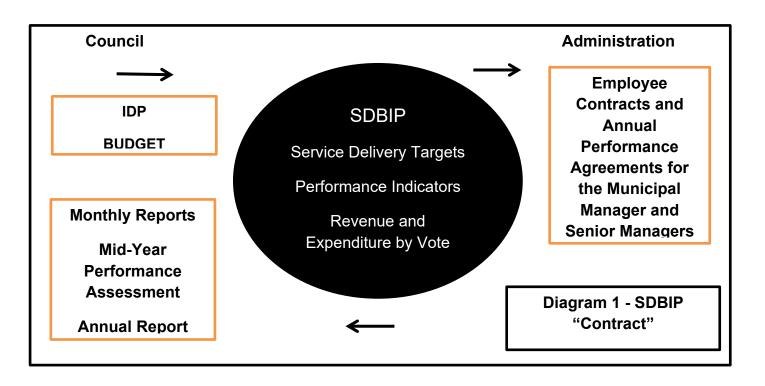

#### 1.3 EXECUTIVE SUMMARY

This report is a summary of the main budgetary matters arising from the financial monitoring process.

The Service Delivery Budget Implementation Plan (SDBIP) projections are compared to the progress made with regards to the implementation of the 2022/2023 Budget, and any material discrepancies are followed up to ensure that the Municipality achieves its strategic objectives as documented in the Integrated Development Plan (IDP).

This activity is in compliance with section 54 of the MFMA, which requires the Mayor to consider the section 71 report and take appropriate action to ensure that the approved budget is implemented in accordance with the SDBIP.