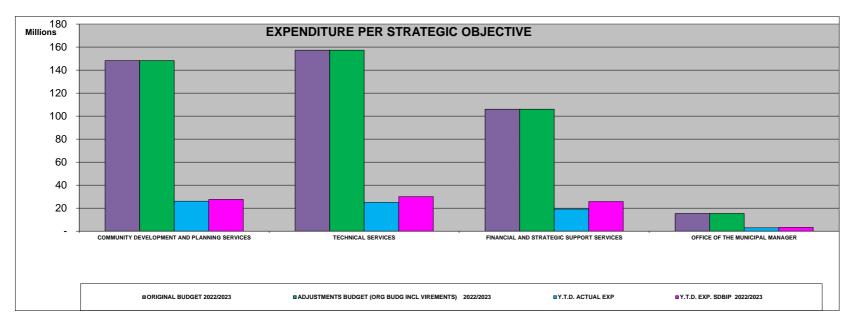

#### Other materials, Contracted services and Transfer and subsidies

The variance is due to the performance of different projects. The detail on the progress of each project can be located on page 30