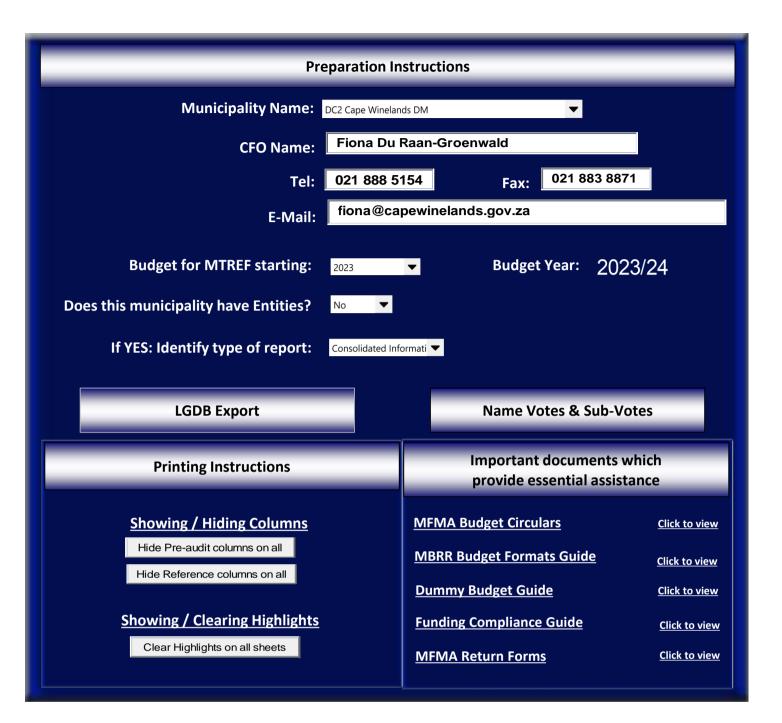

#### Contact details:

Elsabé Rossouw National Treasury Tel: (012) 315-5534 Electronic submissions: LG Upload Portal

| Organisational Structure Votes                             |                       | Complete Votes & Sub-Votes              | Select Org. Structure                                                     |
|------------------------------------------------------------|-----------------------|-----------------------------------------|---------------------------------------------------------------------------|
| Vote 1 - REGIONAL DEV AND PLANNING                         | Vote 1                | REGIONAL DEV AND PLANNING               |                                                                           |
| Vote 2 - COMM AND DEV SERVICES<br>Vote 3 - ENGINEERING     | 1.1<br>1.2            |                                         | 1.2 - LOCAL ECONOMIC DEVELOPMENT                                          |
| Vote 4 - RURAL AND SOCIAL<br>Vote 5 - OFFICE OF THE MM     | 1.3<br>1.4            | TOURISM                                 | 1.3 - TOURISM<br>1.4 - PLANNING SERVICES                                  |
| Vote 6 - FINANCIAL SERVICES                                | 1.5                   | [Name of sub-vote]                      | 1.4 FLANNING SERVICES                                                     |
| Vote 7 - CORPORATE SERVICES<br>Vote 8 - ROADS AGENCY       | 1.6<br>1.7            |                                         |                                                                           |
| Vote 9 - CORPORATE SERVICES<br>Vote 10 - [NAME OF VOTE 10] | 1.8<br>1.9            |                                         |                                                                           |
| Vote 11 - [NAME OF VOTE 11]                                | 1.10                  | [Name of sub-vote]                      |                                                                           |
| Vote 12 - [NAME OF VOTE 12]<br>Vote 13 - [NAME OF VOTE 13] | 2.1                   |                                         |                                                                           |
| Vote 14 - [NAME OF VOTE 14]<br>Vote 15 - [NAME OF VOTE 15] | 2.2<br>2.3            |                                         | 2.2 - MUNICIPAL HEALTH SERVICES<br>2.3 - DISASTER MANAGEMENT              |
|                                                            | 2.4<br>2.5            | FIRE SERVICES                           | 2.4 - FIRE SERVICES                                                       |
|                                                            | 2.6                   | [Name of sub-vote]                      |                                                                           |
|                                                            | 2.7<br>2.8            |                                         |                                                                           |
|                                                            | 2.9<br>2.10           |                                         |                                                                           |
|                                                            |                       | ENGINEERING                             | 3.1 - MANAG: ENGINERING                                                   |
|                                                            | 3.2                   | BUILDING MAIN                           | 3.2 - BUILDING MAIN                                                       |
|                                                            | 3.3<br>3.4            |                                         | 3.3 - PROJECTS<br>3.4 - PUBLIC TRANSPORT REGULATION                       |
|                                                            | 3.5<br>3.6            |                                         | 3.6 - INFORMATION TECHNOLOGY                                              |
|                                                            | 3.7                   | TELECOMMUNICATION SERVICES              | 3.7 - TELECOMMUNICATION SERVICES                                          |
|                                                            | 3.8<br>3.9            | [Name of sub-vote]                      |                                                                           |
|                                                            | 3.10<br><b>Vote 4</b> | [Name of sub-vote] RURAL AND SOCIAL     |                                                                           |
|                                                            | 4.1<br>4.2            | SOCIAL DEVELOPMENT                      | 4.1 - SOCIAL DEVELOPMENT<br>4.2 - SAFEHOUSE                               |
|                                                            | 4.3                   | RURAL DEVELOPMENT                       | 4.3 - RURAL DEVELOPMENT                                                   |
|                                                            | 4.4<br>4.5            |                                         | 4.4 - MANAG: RURAL AND SOCIAL                                             |
|                                                            | 4.6<br>4.7            | [Name of sub-vote]                      |                                                                           |
|                                                            | 4.8                   | [Name of sub-vote]                      |                                                                           |
|                                                            | 4.9<br>4.10           | [Name of sub-vote]                      |                                                                           |
|                                                            | <b>Vote 5</b><br>5.1  | OFFICE OF THE MM<br>OFFICE OF THE MM    | 5.1 - OFFICE OF THE MM                                                    |
|                                                            | 5.2                   | [Name of sub-vote]                      |                                                                           |
|                                                            | 5.3<br>5.4            | RISK MANAGEMENT                         | 5.3 - INTERNAL AUDIT<br>5.4 - RISK MANAGEMENT                             |
|                                                            | 5.5<br>5.6            |                                         | 5.5 - PERFORMANCE MANAGEMENT<br>5.6 - IDP                                 |
|                                                            | 5.7<br>5.8            |                                         | 5.8 - PUBLIC RELATIONS                                                    |
|                                                            | 5.9                   | [Name of sub-vote]                      |                                                                           |
|                                                            | 5.10<br><b>Vote 6</b> | FINANCIAL SERVICES                      |                                                                           |
|                                                            | 6.1<br>6.2            |                                         | 6.1 - MANAGEMENT: FINANCIAL SERVICES<br>6.2 - FINANCIAL MANAGEMENT GRANT  |
|                                                            | 6.3<br>6.4            | BUDGET AND TREASURY OFFICE              | 6.3 - BUDGET AND TREASURY OFFICE                                          |
|                                                            | 6.5                   | PROCUREMENT                             | 6.5 - PROCUREMENT                                                         |
|                                                            | 6.6<br>6.7            | [Name of sub-vote]                      | 6.6 - EXPENDITURE                                                         |
|                                                            | 6.8<br>6.9            |                                         |                                                                           |
|                                                            | 6.10                  |                                         |                                                                           |
|                                                            | 7.1                   | ADMIN SUPPORT SERVICES                  | 7.1 - ADMIN SUPPORT SERVICES                                              |
|                                                            | 7.2<br>7.3            | [Name of sub-vote]                      |                                                                           |
|                                                            | 7.4<br>7.5            | HUMAN RESOURCE MANAGEMENT               | 7.4 - HUMAN RESOURCE MANAGEMENT<br>7.5 - PROPERTY MANGEMENT               |
|                                                            | 7.6                   | COMMUNICATION/ TELEPHONE                | 7.6 - COMMUNICATION/ TELEPHONE                                            |
|                                                            | 7.7<br>7.8            | [Name of sub-vote]                      | 7.7 - TRANSPORT POOL                                                      |
|                                                            | 7.9<br>7.10           | SUNDRY EXPENDITURE OF THE COUN          | 7.9 - EXPENDITURE OF THE COUNCIL<br>7.10 - SUNDRY EXPENDITURE OF THE COUN |
|                                                            |                       | ROADS AGENCY                            |                                                                           |
|                                                            | 8.2                   | ROADS-MAIN/ DIV. INDIRECT               | 8.2 - ROADS-MAIN/ DIV. INDIRECT                                           |
|                                                            | 8.3<br>8.4            | ROADS: WORKSHOP                         | 8.3 - MANAGEMENT: ROADS<br>8.4 - ROADS: WORKSHOP                          |
|                                                            | 8.5<br>8.6            |                                         | 8.5 - ROADS: PLANT                                                        |
|                                                            | 8.7<br>8.8            | [Name of sub-vote]                      |                                                                           |
|                                                            | 8.9                   | [Name of sub-vote]                      |                                                                           |
|                                                            |                       | CORPORATE SERVICES                      |                                                                           |
|                                                            | 9.1<br>9.2            | OFFICE OF THE SPEAKER                   | 9.1 - OFFICE OF THE MAYOR<br>9.2 - OFFICE OF THE SPEAKER                  |
|                                                            | 9.3<br>9.4            | COUNCILLOR SUPPORT                      | 9.3 - COUNCILLOR SUPPORT<br>9.4 - OFFICE OF THE DEPUTY MAYOR              |
|                                                            | 9.5                   | [Name of sub-vote]                      |                                                                           |
|                                                            | 9.6<br>9.7            |                                         |                                                                           |
|                                                            | 9.8<br>9.9            | [Name of sub-vote]                      |                                                                           |
|                                                            | 9.10                  | [Name of sub-vote]                      |                                                                           |
|                                                            | Vote 10<br>10.1       | [NAME OF VOTE 10]<br>[Name of sub-vote] |                                                                           |
|                                                            |                       |                                         |                                                                           |