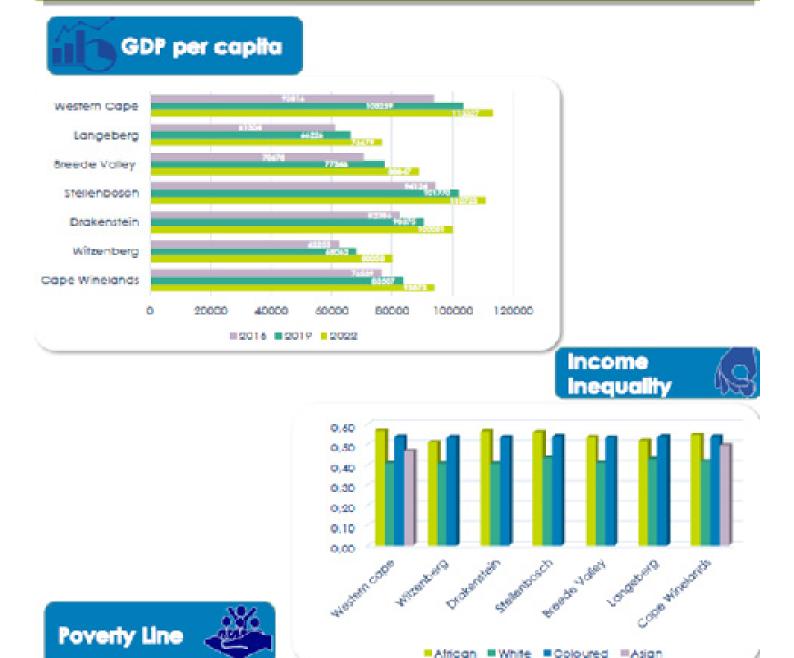

## Cape Winelands District: At a Glance

| Demograph   | lics                                                                                 |                                | Population Estin                       | nates, 2023; Act                                        | val households, 2022                                           |
|-------------|--------------------------------------------------------------------------------------|--------------------------------|----------------------------------------|---------------------------------------------------------|----------------------------------------------------------------|
| ***         | Population<br>877 30                                                                 |                                |                                        | Househo<br>242 2                                        |                                                                |
| ducation    |                                                                                      | 2022                           | Poverty                                |                                                         | 2022                                                           |
| ea Th       | Maine Pass Rate<br>Learner Refention Rate<br>Learner-Feacher Ratio                   | 77.4%<br>76.0%<br>27.77        |                                        | Olei Coefficient<br>Poverty Head Cou                    | 0.59<br>et Katio (UBPI) 64.835<br>2022/23                      |
| •           | Primary Health<br>Core Facilities<br><b>40</b><br>(excl. mobile/toteline<br>clinics) | 76.4%                          | Malanad Mala<br>(per 100 000 6<br>54.7 | ve births)<br>7                                         | Leenage Pregnancies<br>Delivery rate to women<br>8/16<br>13.3% |
| afety and S | Security<br>Residential                                                              |                                | Actual Urug-related                    | nomber of repor                                         | Ned cases in 2022/23                                           |
| රීර්        | 4391                                                                                 | 768                            | 6783                                   | 395                                                     | 5exual Offences<br>989                                         |
| Access to B | asic Service Deliv                                                                   | ery Perce<br>Decticity         |                                        | olds with access                                        | to basic services, 2022                                        |
| 87.1%       | 85.6%<br>V                                                                           | 97.1%                          |                                        | .2% 🖳                                                   | 88.8%                                                          |
| argest 3 Se | Labour<br>Unemployment Rate<br>(manow definition)<br>14.7%<br>ctors                  | 2022                           |                                        | ob leases<br>w leaser referition<br>w skills base (kabo |                                                                |
|             | ance, real estate<br>ess services                                                    | Wholesale &<br>caloring and as |                                        |                                                         | 5.7%                                                           |

### POVERTY