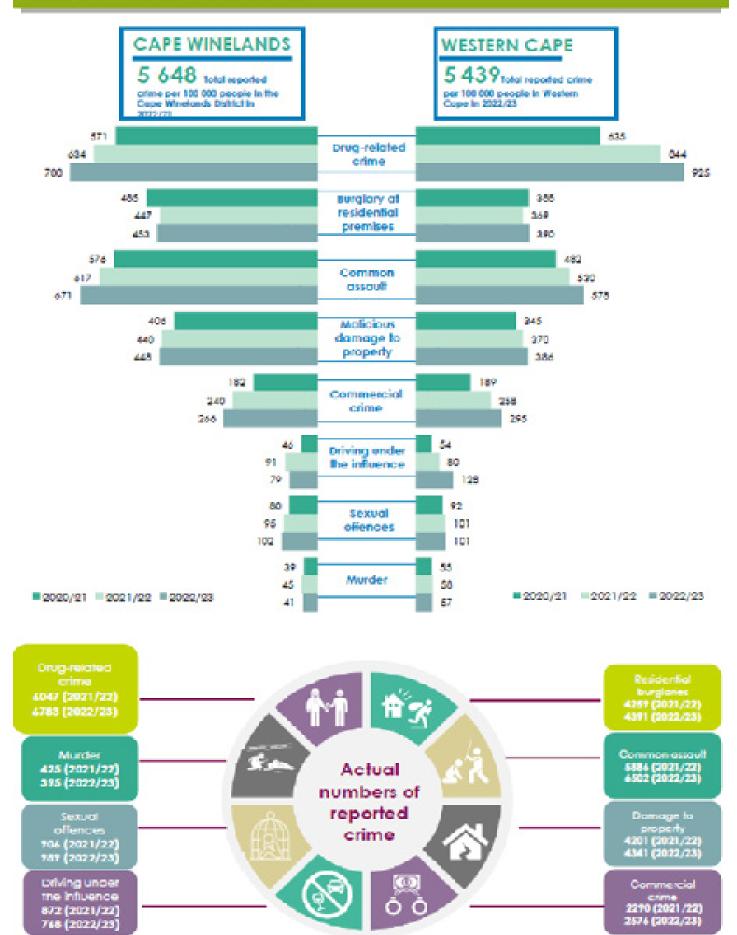

## Cape Winelands District: At a Glance

| Demograph   | lics                                                                                 |                                | Population Estin                       | nates, 2023; Act                                        | val households, 2022                                           |
|-------------|--------------------------------------------------------------------------------------|--------------------------------|----------------------------------------|---------------------------------------------------------|----------------------------------------------------------------|
| ***         | Population<br>877 30                                                                 |                                |                                        | Househo<br>242 2                                        |                                                                |
| ducation    |                                                                                      | 2022                           | Poverty                                |                                                         | 2022                                                           |
| ea Th       | Maine Pass Rate<br>Learner Refention Rate<br>Learner-Feacher Ratio                   | 77.4%<br>76.0%<br>27.77        |                                        | Olei Coefficient<br>Poverty Head Cou                    | 0.59<br>et Katio (UBPI) 64.835<br>2022/23                      |
| •           | Primary Health<br>Core Facilities<br><b>40</b><br>(excl. mobile/toteline<br>clinics) | 76.4%                          | Malanad Mala<br>(per 100 000 6<br>54.7 | ve births)<br>7                                         | Leenage Pregnancies<br>Delivery rate to women<br>8/16<br>13.3% |
| afety and S | Security<br>Residential                                                              |                                | Actual Urug-related                    | nomber of repor                                         | Ned cases in 2022/23                                           |
| රීර්        | 4391                                                                                 | 768                            | 6783                                   | 395                                                     | 5exual Offences<br>989                                         |
| Access to B | asic Service Deliv                                                                   | ery Perce<br>Decticity         |                                        | olds with access                                        | to basic services, 2022                                        |
| 87.1%       | 85.6%<br>V                                                                           | 97.1%                          |                                        | .2% 🖳                                                   | 88.8%                                                          |
| argest 3 Se | Labour<br>Unemployment Rate<br>(manow definition)<br>14.7%<br>ctors                  | 2022                           |                                        | ob leases<br>w leaser referition<br>w skills base (kabo |                                                                |
|             | ance, real estate<br>ess services                                                    | Wholesale &<br>caloring and as |                                        |                                                         | 5.7%                                                           |

### SAFETY AND SECURITY