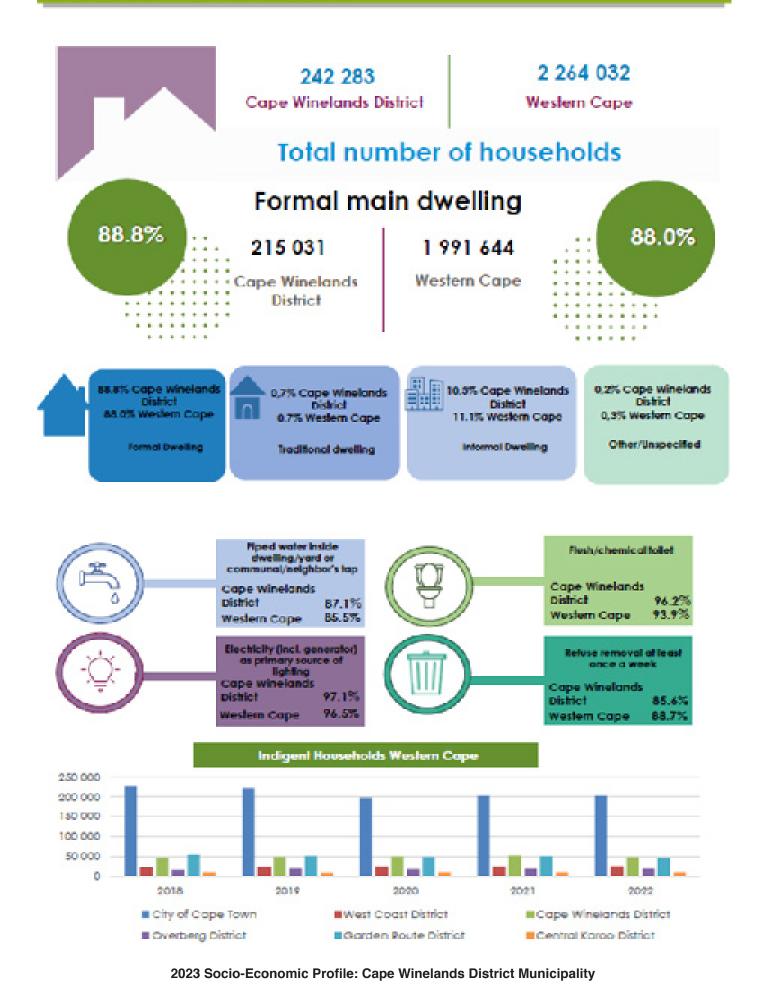

## Cape Winelands District: At a Glance

| Demograph   | lics                                                                                 |                                | Population Estin                       | nates, 2023; Act                                        | val households, 2022                                           |
|-------------|--------------------------------------------------------------------------------------|--------------------------------|----------------------------------------|---------------------------------------------------------|----------------------------------------------------------------|
| ***         | Population<br>877 30                                                                 |                                |                                        | Househo<br>242 2                                        |                                                                |
| ducation    |                                                                                      | 2022                           | Poverty                                |                                                         | 2022                                                           |
| ea Th       | Maine Pass Rate<br>Learner Refention Rate<br>Learner-Feacher Ratio                   | 77.4%<br>76.0%<br>27.77        |                                        | Olei Coefficient<br>Poverty Head Cou                    | 0.59<br>et Katio (UBPI) 64.835<br>2022/23                      |
| •           | Primary Health<br>Core Facilities<br><b>40</b><br>(excl. mobile/toteline<br>clinics) | 76.4%                          | Malanad Mala<br>(per 100 000 6<br>54.7 | ve births)<br>7                                         | Leenage Pregnancies<br>Delivery rate to women<br>8/16<br>13.3% |
| afety and S | Security<br>Residential                                                              |                                | Actual Urug-related                    | nomber of repor                                         | Ned cases in 2022/23                                           |
| රීර්        | 4391                                                                                 | 768                            | 6783                                   | 395                                                     | 5exual Offences<br>989                                         |
| Access to B | asic Service Deliv                                                                   | ery Perce<br>Decticity         |                                        | olds with access                                        | to basic services, 2022                                        |
| 87.1%       | 85.6%<br>V                                                                           | 97.1%                          |                                        | .2% 🖳                                                   | 88.8%                                                          |
| argest 3 Se | Labour<br>Unemployment Rate<br>(manow definition)<br>14.7%<br>ctors                  | 2022                           |                                        | ob leases<br>w leaser referition<br>w skills base (kabo |                                                                |
|             | ance, real estate<br>ess services                                                    | Wholesale &<br>caloring and as |                                        |                                                         | 5.7%                                                           |

## DEMOGRAPHICS

2023 Socio-Economic Profile: Cape Winelands District Municipality

(D) @CapeWinelands\_DM1

### BASIC SERVICE DELIVERY

INTEGRATED DEVELOPMENT PLAN 2024-25