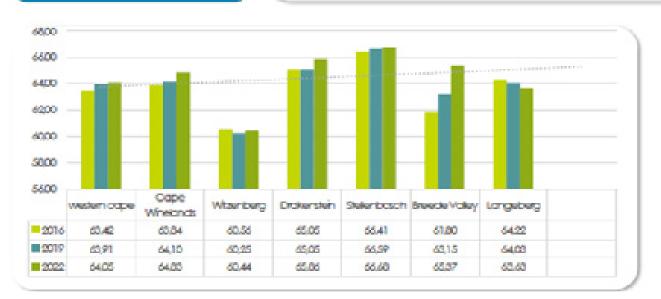

## Cape Winelands District: At a Glance

| Demograph   | lics                                                                                 |                                | Population Estin                       | nates, 2023; Act                                        | val households, 2022                                           |
|-------------|--------------------------------------------------------------------------------------|--------------------------------|----------------------------------------|---------------------------------------------------------|----------------------------------------------------------------|
| ***         | Population<br>877 30                                                                 |                                |                                        | Househo<br>242 2                                        |                                                                |
| ducation    |                                                                                      | 2022                           | Poverty                                |                                                         | 2022                                                           |
| ea Th       | Maine Pass Rate<br>Learner Refention Rate<br>Learner-Feacher Ratio                   | 77.4%<br>76.0%<br>27.77        |                                        | Olei Coefficient<br>Poverty Head Cou                    | 0.59<br>et Katio (UBPI) 64.835<br>2022/23                      |
| •           | Primary Health<br>Core Facilities<br><b>40</b><br>(excl. mobile/toteline<br>clinics) | 76.4%                          | Malanad Mala<br>(per 100 000 6<br>54.7 | ve births)<br>7                                         | Leenage Pregnancies<br>Delivery rate to women<br>8/16<br>13.3% |
| afety and S | Security<br>Residential                                                              |                                | Actual Urug-related                    | nomber of repor                                         | Ned cases in 2022/23                                           |
| රීර්        | 4391                                                                                 | 768                            | 6783                                   | 395                                                     | 5exual Offences<br>989                                         |
| Access to B | asic Service Deliv                                                                   | ery Perce<br>Decticity         |                                        | olds with access                                        | to basic services, 2022                                        |
| 87.1%       | 85.6%<br>V                                                                           | 97.1%                          |                                        | .2% 🖳                                                   | 88.8%                                                          |
| argest 3 Se | Labour<br>Unemployment Rate<br>(manow definition)<br>14.7%<br>ctors                  | 2022                           |                                        | ob leases<br>w leaser referition<br>w skills base (kabo |                                                                |
|             | ance, real estate<br>ess services                                                    | Wholesale &<br>caloring and as |                                        |                                                         | 5.7%                                                           |