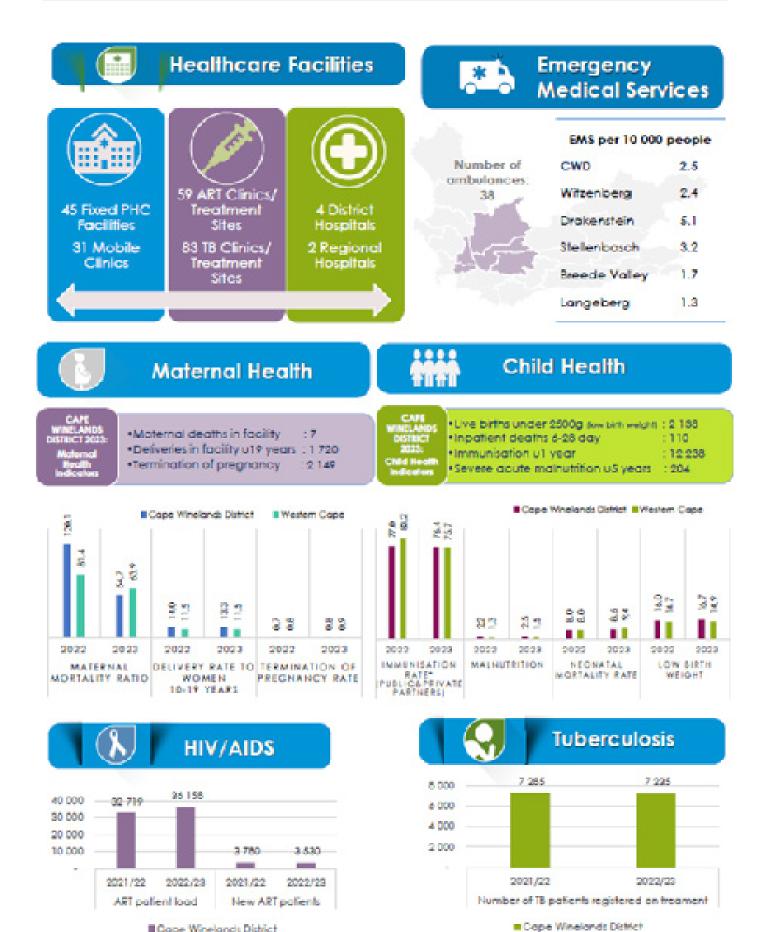

## Cape Winelands District: At a Glance

| Demograph   | lics                                                                                 |                                | Population Estin                       | nates, 2023; Act                                        | val households, 2022                                           |
|-------------|--------------------------------------------------------------------------------------|--------------------------------|----------------------------------------|---------------------------------------------------------|----------------------------------------------------------------|
| ***         | Population<br>877 30                                                                 |                                |                                        | Househo<br>242 2                                        |                                                                |
| ducation    |                                                                                      | 2022                           | Poverty                                |                                                         | 2022                                                           |
| ea Th       | Maine Pass Rate<br>Learner Refention Rate<br>Learner-Feacher Ratio                   | 77.4%<br>76.0%<br>27.77        |                                        | Olei Coefficient<br>Poverty Head Cou                    | 0.59<br>et Katio (UBPI) 64.835<br>2022/23                      |
| •           | Primary Health<br>Core Facilities<br><b>40</b><br>(excl. mobile/toteline<br>clinics) | 76.4%                          | Malanad Mala<br>(per 100 000 6<br>54.7 | ve births)<br>7                                         | Leenage Pregnancies<br>Delivery rate to women<br>8/16<br>13.3% |
| afety and S | Security<br>Residential                                                              |                                | Actual Urug-related                    | nomber of repor                                         | Ned cases in 2022/23                                           |
| රීර්        | 4391                                                                                 | 768                            | 6783                                   | 395                                                     | 5exual Offences<br>989                                         |
| Access to B | asic Service Deliv                                                                   | ery Perce<br>Decticity         |                                        | olds with access                                        | to basic services, 2022                                        |
| 87.1%       | 85.6%<br>V                                                                           | 97.1%                          |                                        | .2% 🖳                                                   | 88.8%                                                          |
| argest 3 Se | Labour<br>Unemployment Rate<br>(manow definition)<br>14.7%<br>ctors                  | 2022                           |                                        | ob leases<br>w leaser referition<br>w skills base (kabo |                                                                |
|             | ance, real estate<br>ess services                                                    | Wholesale &<br>caloring and as |                                        |                                                         | 5.7%                                                           |

### HEALTH

Cope Winelands District