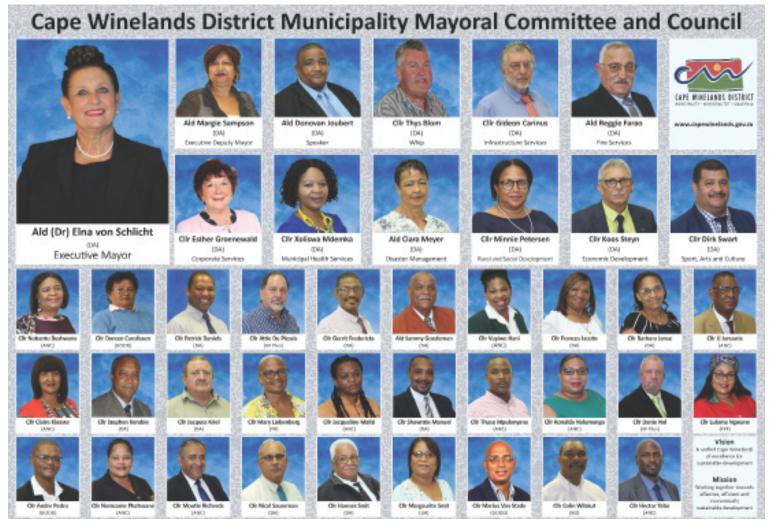

## **POLITICAL LEADERSHIP OF** CAPE WINELANDS DISTRICT MUNICIPALITY

The Cape Winelands District Municipality is an organ of state within the local sphere of government exercising legislative and executive authority within its area of jurisdiction as specified by the Local Government: Municipal Structures Act No. 117 of 1998.

# **CWDM COUNCIL PARTY MEMBERS**

|                        | ANC                             | EFFF<br>COMME FREEDOW FRITTERS  | GOOD | PATRIOTIC             |                       | BO                          |
|------------------------|---------------------------------|---------------------------------|------|-----------------------|-----------------------|-----------------------------|
| Democratic<br>Alliance | African<br>National<br>Congress | Economic<br>Freedom<br>Fighters | GOOD | Patriotic<br>Alliance | Freedom<br>Front Plus | Breedevallei<br>Onafhanklik |
| 23                     | 10                              | 1                               | 3    | 1                     | 2                     | 1                           |