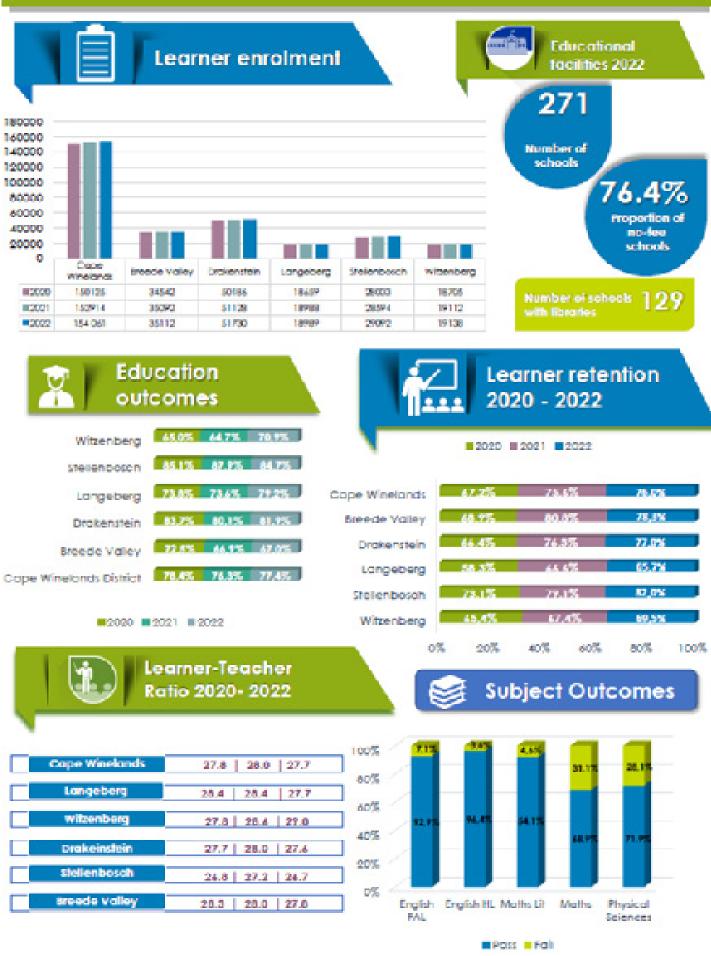

## Cape Winelands District: At a Glance

| Demograph   | lics                                                                                 |                                | Population Estin                       | nates, 2023; Act                                        | val households, 2022                                           |
|-------------|--------------------------------------------------------------------------------------|--------------------------------|----------------------------------------|---------------------------------------------------------|----------------------------------------------------------------|
| ***         | Population<br>877 30                                                                 |                                |                                        | Househo<br>242 2                                        |                                                                |
| ducation    |                                                                                      | 2022                           | Poverty                                |                                                         | 2022                                                           |
| ea Th       | Maine Pass Rate<br>Learner Refention Rate<br>Learner-Feacher Ratio                   | 77.4%<br>76.0%<br>27.77        |                                        | Olei Coefficient<br>Poverty Head Cou                    | 0.59<br>et Katio (UBPI) 64.835<br>2022/23                      |
| •           | Primary Health<br>Core Facilities<br><b>40</b><br>(excl. mobile/toteline<br>clinics) | 76.4%                          | Malanad Mala<br>(per 100 000 6<br>54.7 | ve births)<br>7                                         | Leenage Pregnancies<br>Delivery rate to women<br>8/16<br>13.3% |
| afety and S | Security<br>Residential                                                              |                                | Actual Urug-related                    | nomber of repor                                         | Ned cases in 2022/23                                           |
| රීර්        | 4391                                                                                 | 768                            | 6783                                   | 395                                                     | 5exual Offences<br>989                                         |
| Access to B | asic Service Deliv                                                                   | ery Perce<br>Decticity         |                                        | olds with access                                        | to basic services, 2022                                        |
| 87.1%       | 85.6%<br>V                                                                           | 97.1%                          |                                        | .2% 🖳                                                   | 88.8%                                                          |
| argest 3 Se | Labour<br>Unemployment Rate<br>(manow definition)<br>14.7%<br>ctors                  | 2022                           |                                        | ob leases<br>w leaser referition<br>w skills base (kabo |                                                                |
|             | ance, real estate<br>ess services                                                    | Wholesale &<br>caloring and as |                                        |                                                         | 5.7%                                                           |

## EDUCATION