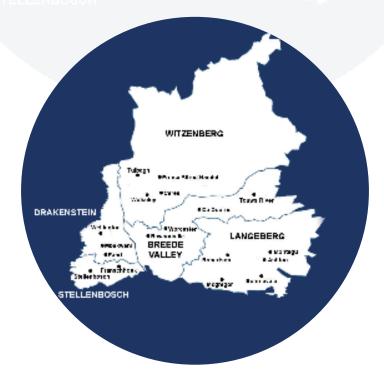

# DRAFT 2nd Review 2024/2025 Integrated Development Plan

The Cape Winelands District Municipality is one of five district municipalities in the Western Cape and is bordered all the other Districts and the City of Cape Town. The Cape Winelands stretches across an area of more 22 000 square kilometers of fertile valleys, majestic mountains and unique fauna and flora. The district is served by five local municipalities namely, Stellenbosch, Drakenstein, Witzenberg, Breede Valley and Langeberg.

# **Local Municipal Overview**

The Breede Valley includes towns such as Rawsonville, De Doorns, Touws River and Worcester. Worcester, approximately 100km from Cape Town, is the main economic node in the Breede Valley municipal area and is well connected through the N1 and the rail network. The Breede Valley municipal area is well known for its scenic beauty, wine industry and other farming activities

The Drakenstein municipal area is well known for its fruit and wine production and processing, as well as its heritage sites and tourist attractions. Paarl is the main service centre and has a rich history and several tourist attractions. Other towns in the municipal area include Wellington, Saron, Gouda, Hermon, Mbekweni and Simondium. These towns primarily serve as service centres for the local agriculture industry. The Drakenstein municipal area is very well connected, with the N1 traversing the area.

The Langeberg municipal area is well known for its wine route (Route 62), which is the longest in the world. The municipal area includes the towns of Robertson, Ashton, Bonnievale, McGregor and Montagu, with Robertson being the main service centre. The towns in the municipal area have a rich history, and the scenic beauty of the area makes it a popular tourist destination

Towns within the Stellenbosch municipal area include Franschhoek, Stellenbosch, Pniël, Klapmuts, Kylemore, Jamestown, Raithby, Ida's Valley, Cloetesville, Kayamandi and Vlottenburg. The town of Stellenbosch is the main economic node within the municipal area and is the second-oldest town in South Africa. The Stellenbosch and Franschhoek areas are well known for their fruit- and wine- production activities, and cultural and heritage attractions. Stellenbosch is also considered a university town, as it houses Stellenbosch University, which attracts both national and international students

The Witzenberg municipal area consists of five towns, namely Ceres, Tulbagh, Wolseley, Op die Berg and Prince Alfred Hamlet. These towns provide goods and services for the local agricultural industry, with some agro-processing also taking place. The Witzenberg municipal area is well known for producing export- quality deciduous fruit, vegetables and wine, and has also created a footprint as a family and adventure tourist destination