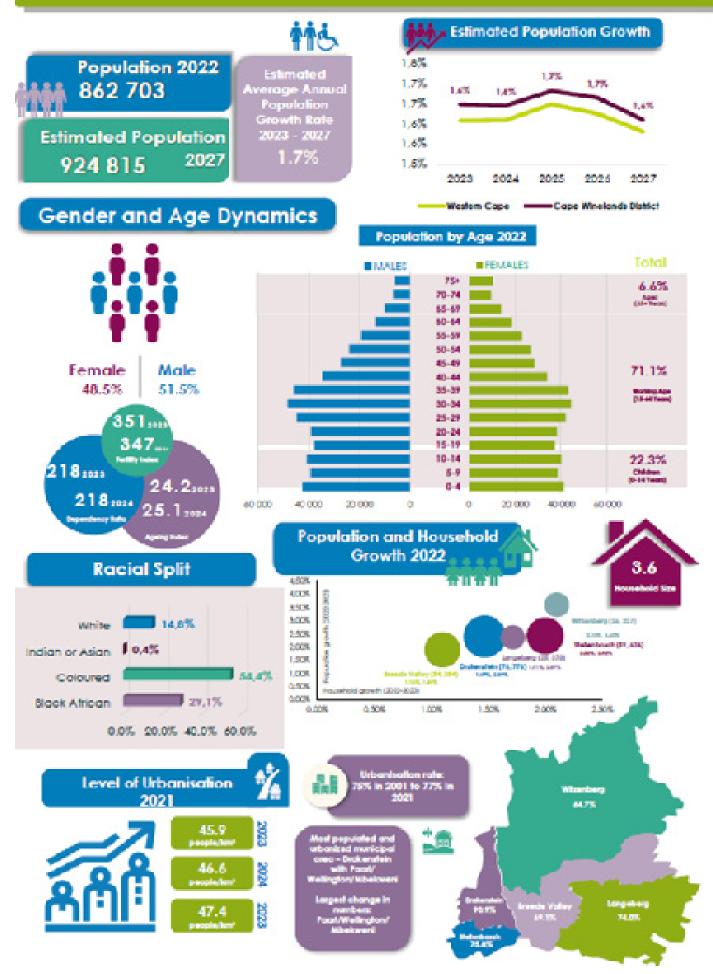

# **Chapter 2** Socio-Economic Profile of the District

## Cape Winelands District: At a Glance

| Demograph   | lics                                                                                 |                                | Population Estin                       | nates, 2023; Act                                        | val households, 2022                                           |
|-------------|--------------------------------------------------------------------------------------|--------------------------------|----------------------------------------|---------------------------------------------------------|----------------------------------------------------------------|
| ***         | Population<br>877 30                                                                 |                                |                                        | Househo<br>242 2                                        |                                                                |
| ducation    |                                                                                      | 2022                           | Poverty                                |                                                         | 2022                                                           |
| ea Th       | Maine Pass Rate<br>Learner Refention Rate<br>Learner-Feacher Ratio                   | 77.4%<br>76.0%<br>27.77        |                                        | Olei Coefficient<br>Poverty Head Cou                    | 0.59<br>et Katio (UBPI) 64.835<br>2022/23                      |
| •           | Primary Health<br>Core Facilities<br><b>40</b><br>(excl. mobile/toteline<br>clinics) | 76.4%                          | Malanad Mala<br>(per 100 000 6<br>54.7 | ve births)<br>7                                         | Leenage Pregnancies<br>Delivery rate to women<br>8/16<br>13.3% |
| afety and S | Security<br>Residential                                                              |                                | Actual Urug-related                    | nomber of repor                                         | Ned cases in 2022/23                                           |
| රීර්        | 4391                                                                                 | 768                            | 6783                                   | 395                                                     | 5exual Offences<br>989                                         |
| Access to B | asic Service Deliv                                                                   | ery Perce<br>Decticity         |                                        | olds with access                                        | to basic services, 2022                                        |
| 87.1%       | 85.6%<br>V                                                                           | 97.1%                          |                                        | .2% 🖳                                                   | 88.8%                                                          |
| argest 3 Se | Labour<br>Unemployment Rate<br>(manow definition)<br>14.7%<br>ctors                  | 2022                           |                                        | ob leases<br>w leaser referition<br>w skills base (kabo |                                                                |
|             | ance, real estate<br>ess services                                                    | Wholesale &<br>caloring and as |                                        |                                                         | 5.7%                                                           |

## DEMOGRAPHICS

2023 Socio-Economic Profile: Cape Winelands District Municipality

(D) @CapeWinelands\_DM1