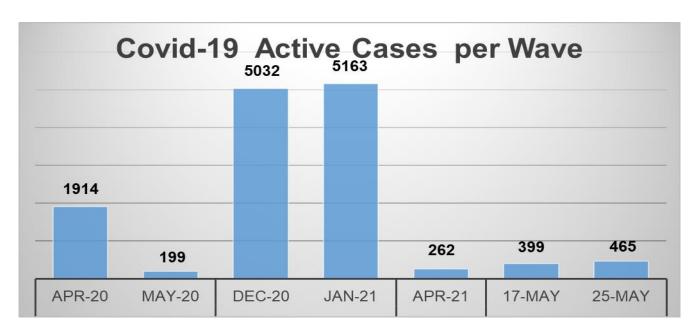

## CORONAVIRUS DISEASE 2019 (COVID-19) - CAPE WINELANDS DISTRICT

Graphs illustrating the First, Second and Third Wave of the COVID-19 pandemic in the Cape Winelands area.

Communications department: Cape Winelands District

Western Cape Government Health

As we have seen with the wave one and two, the situation with COVID-19 can change quickly. To minimize the impact of a possible third wave, we need to still be mindful of our behaviour and to support the elderly who are the first of the broader public to have the opportunity to be vaccinated.