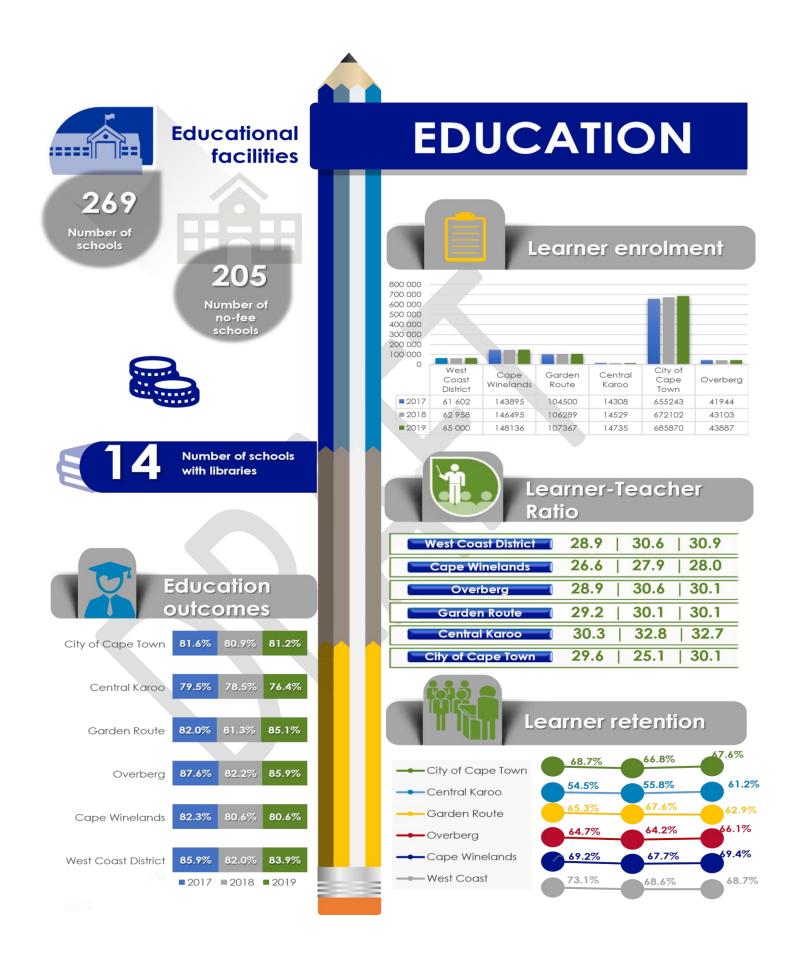

is                                | CWDM Office<br>Stellenbosch   | September 2020             | December 2021                 |  |  |
| Programmes, Projects & Preliminary Capital Budget | CWDM Office<br>Stellenbosch   | September 2020             | December 2021                 |  |  |
| Priorities and Outputs                            | CWDM Office<br>Stellenbosch   | September 2020             | December 2021                 |  |  |
| Operating Budget                                  | CWDM Office<br>Stellenbosch   | September 2020             | December 2021                 |  |  |
| Final Approval of IDP, PMS and Annual Budget      | CWDM Office<br>Stellenbosch   | May 2021                   |                               |  |  |

### 3.1 Cape Winelands Socio-Economic Snapshot









#### **POVERTY** GDP per capita 80 000 70 000 60 000 50 000 40 000 30 000 20 000 10 000 Western City of Cape Cape Garden Route Central Karoo West Coast Overberg Town Winelands Cape **2**012 68 170 44 000 47 000 48 000 26 000 61 000 50 000 2015 61 000 67 517 45 000 51 000 48 000 49 000 27 000 59 000 65 302 43 000 50 000 47 000 27 000 **2018** 50 000 Income inequality 0.64 0.62 •Western Cape City of Cape Town 0.60 West Coast 0.58 Cape Winelands 0.56 Overberg Garden Route 0.54 Central Karoo 0.52 0.50 2012 2015 2018 Human development 0.8 ■ Western Cape 0.78 City of Cape Town 0.76 0.74 West Coast 0.72 ■ Cape Winelands 0.7 Overberg 0.68 ■Garden Route 0.66 Central Karoo 0.64 2012 2015 2018

2020 Socio-economic Profile: Cape Winelands District Municipality

## **BASIC SERVICE DELIVERY**



##