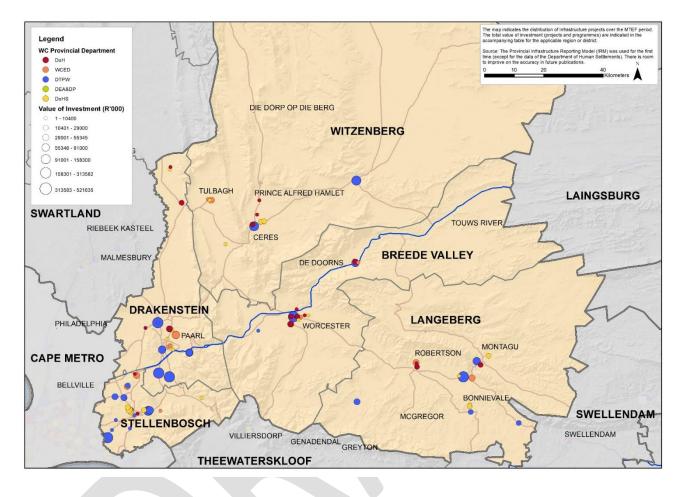

**Table 1:** A summary of Provincial Infrastructure Projects & Programmes in the District Municipality for the MTEF period 2021/22 – 2023/24.

**Annexure A:** Map showing the spatial distribution of Provincial Infrastructure Investment Projects (Individual Projects) in the District Municipality for the MTEF period 2021/22 – 2023/24.

 $<sup>^{\</sup>rm 1}$  DEA&DP: Directorate Development Planning Intelligence Management & Research

Spatial distribution of Provincial Infrastructure Investment (Individual Projects) in Cape Winelands
District (MTEF 2021/22 – 2023/24)