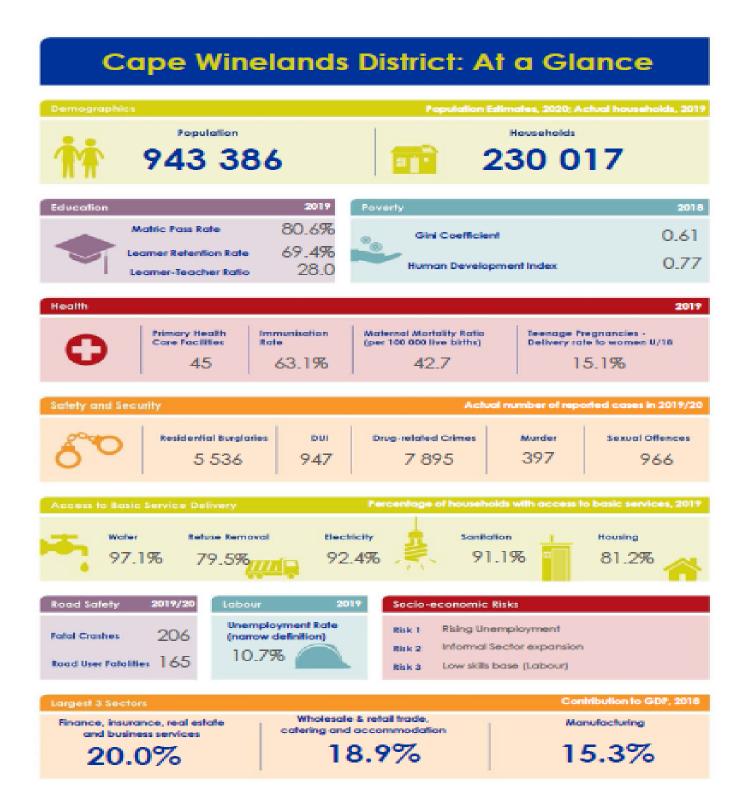

### 3.1 Cape Winelands Socio-Economic Snapshot

2020 Socio-economic Profile: Cape Winelands District Municipality