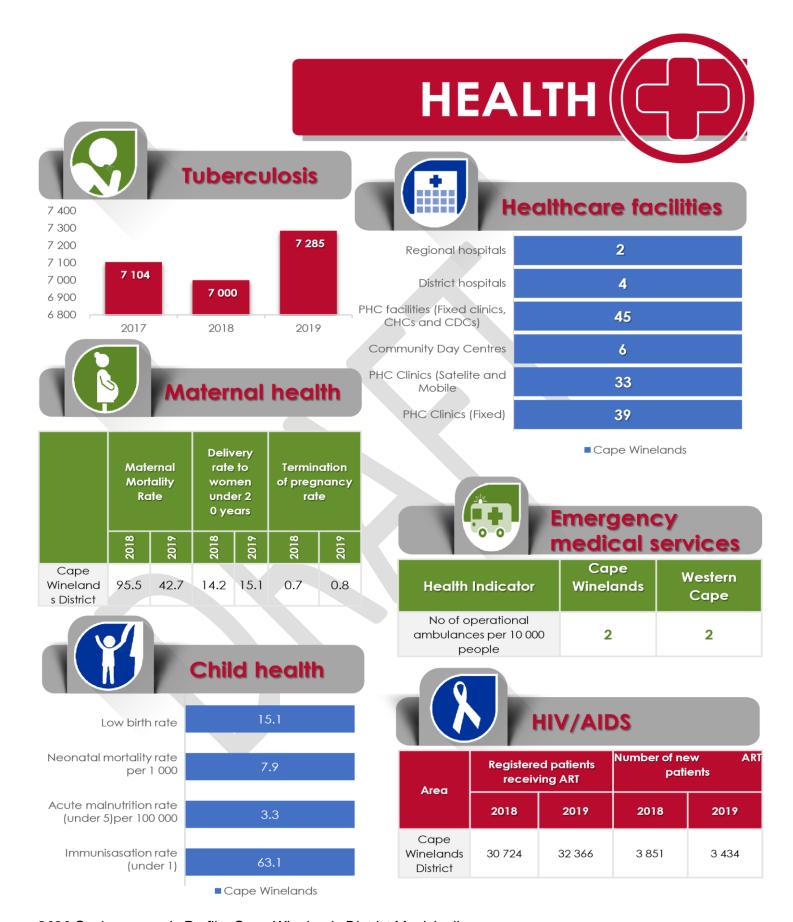

| CWDM Office<br>Stellenbosch   | September 2020             | December 2021                 |  |  |
| Programmes, Projects & Preliminary Capital Budget | CWDM Office<br>Stellenbosch   | September 2020             | December 2021                 |  |  |
| Priorities and Outputs                            | CWDM Office<br>Stellenbosch   | September 2020             | December 2021                 |  |  |
| Operating Budget                                  | CWDM Office<br>Stellenbosch   | September 2020             | December 2021                 |  |  |
| Final Approval of IDP, PMS and Annual Budget      | CWDM Office<br>Stellenbosch   | May 2021                   |                               |  |  |

### 3.1 Cape Winelands Socio-Economic Snapshot









#### **POVERTY** GDP per capita 80 000 70 000 60 000 50 000 40 000 30 000 20 000 10 000 Western City of Cape Cape Garden Route Central Karoo West Coast Overberg Town Winelands Cape **2**012 68 170 44 000 47 000 48 000 26 000 61 000 50 000 2015 61 000 67 517 45 000 51 000 48 000 49 000 27 000 59 000 65 302 43 000 50 000 47 000 27 000 **2018** 50 000 Income inequality 0.64 0.62 •Western Cape City of Cape Town 0.60 West Coast 0.58 Cape Winelands 0.56 Overberg Garden Route 0.54 Central Karoo 0.52 0.50 2012 2015 2018 Human development 0.8 ■ Western Cape 0.78 City of Cape Town 0.76 0.74 West Coast 0.72 ■ Cape Winelands 0.7 Overberg 0.68 ■Garden Route 0.66 Central Karoo 0.64 2012 2015 2018

2020 Socio-economic Profile: Cape Winelands District Municipality

## **BASIC SERVICE DELIVERY**



## **