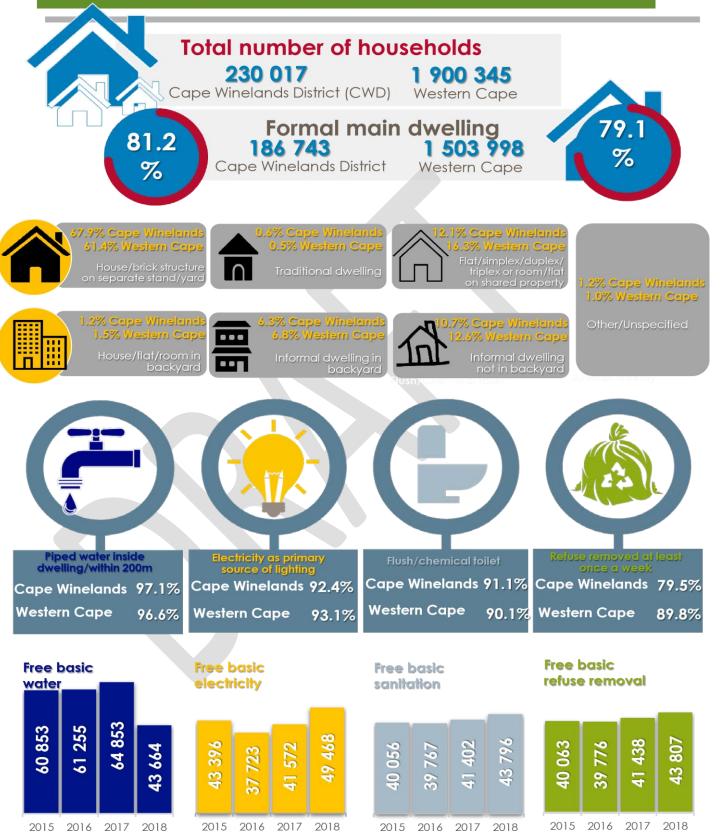

#### **POVERTY** GDP per capita 80 000 70 000 60 000 50 000 40 000 30 000 20 000 10 000 Western City of Cape Cape Garden Route Central Karoo West Coast Overberg Town Winelands Cape **2**012 68 170 44 000 47 000 48 000 26 000 61 000 50 000 2015 61 000 67 517 45 000 51 000 48 000 49 000 27 000 59 000 65 302 43 000 50 000 47 000 27 000 **2018** 50 000 Income inequality 0.64 0.62 •Western Cape City of Cape Town 0.60 West Coast 0.58 Cape Winelands 0.56 Overberg Garden Route 0.54 Central Karoo 0.52 0.50 2012 2015 2018 Human development 0.8 ■ Western Cape 0.78 City of Cape Town 0.76 0.74 West Coast 0.72 ■ Cape Winelands 0.7 Overberg 0.68 ■Garden Route 0.66 Central Karoo 0.64 2012 2015 2018

2020 Socio-economic Profile: Cape Winelands District Municipality

## **BASIC SERVICE DELIVERY**



## **SAFETY AND SECURITY**



|             | MURDER                  | 2017/18 | 2018/19 | 2019/20 |
|-------------|-------------------------|---------|---------|---------|
| n 100 000   | Cape Winelands District | 42      | 39      | 42      |
| Per 100 000 | Western Cape            | 55      | 58      | 57      |

| SEX           | UAL OFFENCES            | 2017/18 | 2018/19 | 2019/20 |
|---------------|-------------------------|---------|---------|---------|
| D = 1 100 000 | Cape Winelands District | 110     | 95      | 102     |
| Per 100 000   | Western Cape            | 105     | 102     | 104     |





| DRUG-RI     | ELATED OFFENCES         | 2017/18 | 2018/19 | 2019/20 |
|-------------|-------------------------|---------|---------|---------|
| D 100 000   | Cape Winelands Dis