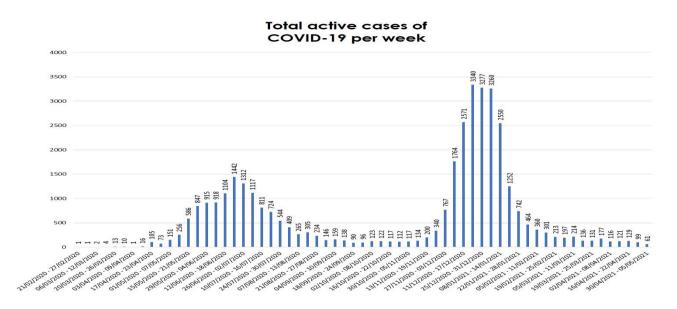

## CORONAVIRUS DISEASE 2019 (COVID-19) - CAPE WINELANDS DISTRICT

Graphs illustrating the First, Second and Third Wave of the COVID-19 pandemic in the Cape Winelands area.

Communications department: Cape Winelands District

Western Cape Government Health

As we have seen with the wave one and two, the situation with COVID-19 can change quickly. To minimize the impact of a possible third wave, we need to still be mindful of our behaviour and to support the elderly who are the first of the broader public to have the opportunity to be vaccinated.