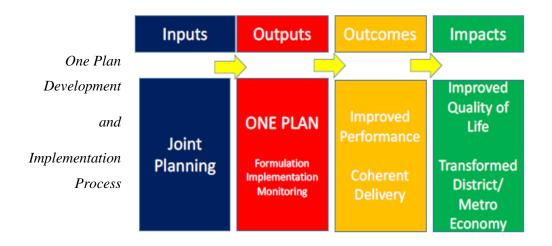

### INTEGRATED DEVELOPMENT PLAN (IDP) REVIEW DOCUMENT

The Municipality's Integrated Development Plan (IDP) is its principal strategic planning instrument, which directly guides and informs its planning, budget, management and development actions. This framework is rolled out into objectives, key performance indicators and targets for implementation which directly inform the Service Delivery and Budget Implementation Plan (SDBIP).