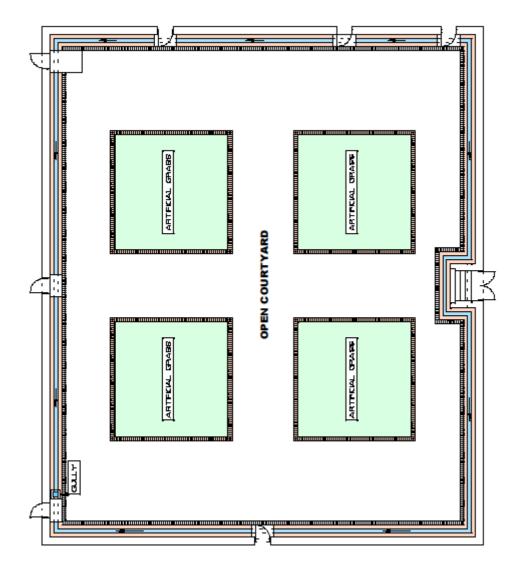

#### T1.1 Tender Notice and Invitation to Tender

Tenders are hereby invited from Service Providers for the removal of the existing paving bricks and grass and replacing it with new paving bricks and artificial grass turf at the CWDM Office Building, 46 Alexander Street Stellenbosch.