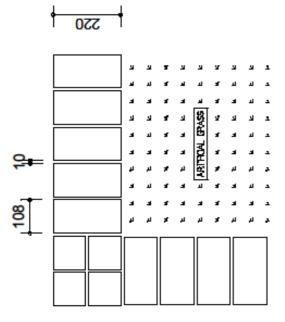

unable to perform its duties under this appointment, or if in the opinion of the Municipality the progress of work, or the quality thereof is not satisfactory, the Municipality shall be entitled to cancel the contract. The Service Provider will however first be granted the opportunity to rectify his mistakes within a mutually agreed time frame and quality of work expected. Where any damage is caused due to negligence by the Service Provider, the Service Provider shall be held responsible and shall make good such damage at his/her own expense to the satisfaction of the Municipality, and with the minimum disruption of essential services. Where the municipality is forced to carry out any repairs due to the Service Provider's activities, the cost will be billed to the appointed Contractor.





BRICK-ON-FLAT DETAIL NOT TO SCALE



# COURTYARD LAYOUT NOT TO SCALE